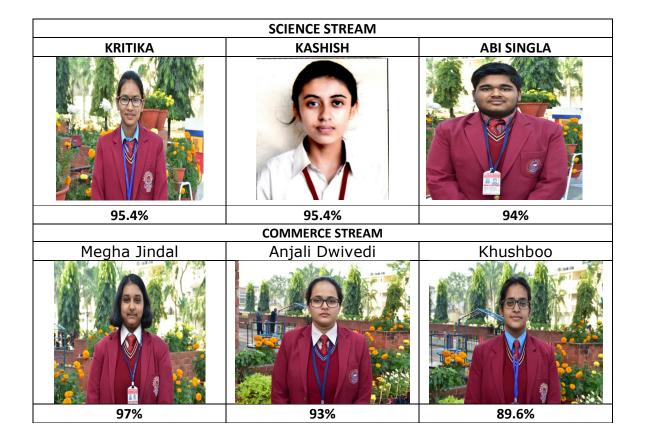

## **CBSE RESULTS XII-SESSION 2017-2018**

CBSE Class12result proved to be another milestone in achievement scale of DAV Model School Sector 15Chd.

**MeghaJindal from Commerce Stream** topped in the school by scoring 97%.

**Aishvarya Thakur of Arts stream** scored 96.6%marks making her teachers proud of her commendable achievement.

Kritika Singh and Kashish of Non-Medical stream achieved a commendable score of 95.4% marks.