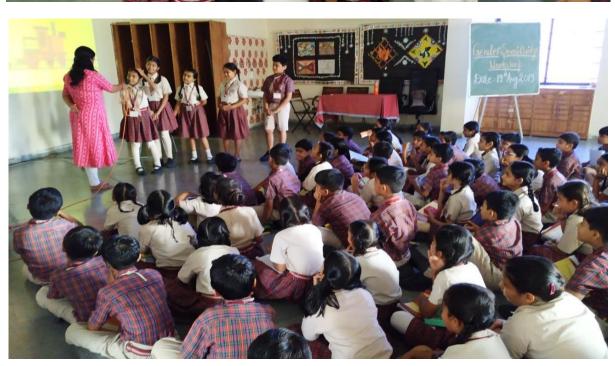

## Initiative Taken By PTA member

Gender Sensitivity workshop was conducted by PTA Members (2019) on  $19^{th}$  August 2019.

Initiative taken by: Ms Saloni Shah, Ms Deval Sodha, Ms Shruti Thakore

Workshop on Gender Sensitivity

❖ Date : 19<sup>th</sup> August 2019

❖ Time : 9.00 am to 12: 10noon.
 ❖ Attended by : Grade 2<sup>nd</sup> and Grade 4<sup>th</sup>

Evidence: Glimpses of the workshop