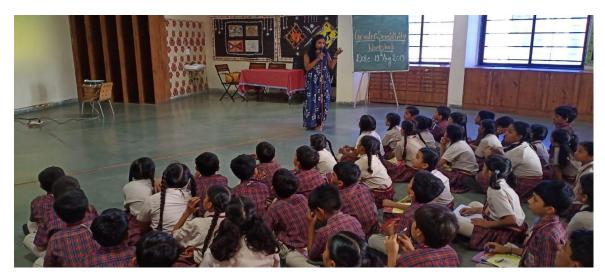

## Initiative Taken By PTA member

Gender Sensitivity workshop was conducted by PTA Members (2019) on  $19^{th}$  August 2019.

Initiative taken by: Ms Saloni Shah, Ms Deval Sodha, Ms Shruti Thakore

Workshop on Gender Sensitivity

❖ Date : 19<sup>th</sup> August 2019

❖ Time : 9.00 am to 12: 10noon.
 ❖ Attended by : Grade 2<sup>nd</sup> and Grade 4<sup>th</sup>

Evidence: Glimpses of the workshop